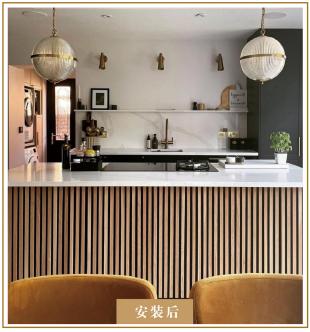

| Paper or wood veneer                                       |
| Length                  | 2400/3000 mm                                               |
| WIDTH                   | 400/600 mm                                                 |
| THICKNESS               | 22 mm                                                      |
| Eco-frendly (MDF board) | CARB P2                                                    |
| NRC                     | Sound absorption coefficient NRC=0.8                       |
| Clean                   | Clean with a vacuum cleaner or a dry cloth, not with water |
| Installation            | Screws or mounting glue                                    |

# **ADVANTAGE**







# **COLOR BOARD**

### NATURAL VEENER





# Installation



















# COMPARE





MORE NICE AFTER INSTALLED ACUSTIC PANEL, AND MORE CLIENT





# 效果展示











# 0

# LIUQIN,LINYI,SHANDONG,CHINA



+86 13305497392



NADIM@YYJDECOR.COM



www.yyjdecor.com