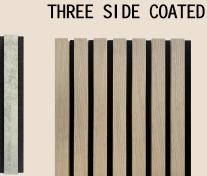

SHANDONG YIYIJIA

# ACOUSTIC PANEL





# **Product Series**









**SANDING** 



**ACCESSORY** 







### MATERIAL

PET FIBER

MDF BOARD

PAPER OR WOOD VEER

D E N S I T Y :800KG/m³

木 皮 1mm 密度纤维板 12mm 12mm 12mm 聚酯纤维吸音板

SIZE: 2400\*600\*22mm 3000\*600\*22mm 600\*600\*22mm

CIZ: 2400~3000mm\*600/400mm\*22mm

H: 25-15, 27-13, 27-10mm

| 规格                      |                                                            |
|-------------------------|------------------------------------------------------------|
| Material                | MDF board & PET fiber                                      |
| Finish                  | Paper or wood veneer                                       |
| Length                  | 2400/3000 mm                                               |
| WIDTH                   | 400/600 mm                                                 |
| THICKN