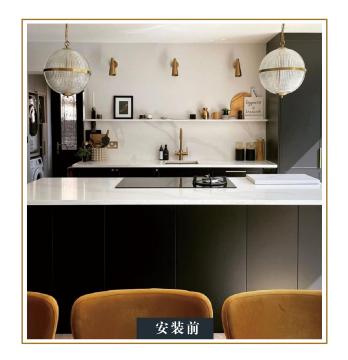

| Paper or wood veneer                                       |
| Length                  | 2400/3000 mm                                               |
| WIDTH                   | 400/600 mm                                                 |
| THICKNESS               | 22 mm                                                      |
| Eco-frendly (MDF board) | CARB P2                                                    |
| NRC                     | Sound absorption coefficient NRC=0.8                       |
| Clean                   | Clean with a vacuum cleaner or a dry cloth, not with water |
| Installation            | Screws or mounting glue                                    |

# **ADVANTAGE**







# **COLOR BOARD**

### NATURAL VEENER





# Installation



















# COMPARE





MORE NICE AFTER INSTALLED ACUSTIC PANEL, AND MORE CLIENT





# 效果展示











# 0

# LIUQIN,LINYI,SHANDONG,CHINA



+86 13305497392



NADIM@YYJDECOR.COM



www.yyjdecor.com