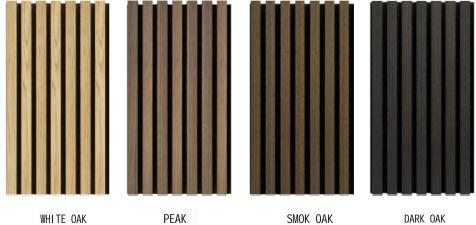

|
| Finish                  | Paper or wood veneer                                       |
| Length                  | 2400/3000 mm                                               |
| WIDTH                   | 400/600 mm                                                 |
| THICKNESS               | 22 mm                                                      |
| Eco-frendly (MDF board) | CARB P2                                                    |
| NRC                     | Sound absorption coefficient NRC=0.8                       |
| Clean                   | Clean with a vacuum cleaner or a dry cloth, not with water |
| Installation            | Screws or mounting glue                                    |

# **ADVANTAGE**







# **COLOR BOARD**

### NATURAL VEENER





# Installation



















# COMPARE





MORE NICE AFTER INSTALLED ACUSTIC PANEL, AND MORE CLIENT





# 效果展示











# 0

# LIUQIN,LINYI,SHANDONG,CHINA



+86 13305497392



NADIM@YYJDECOR.COM



www.yyjdecor.com