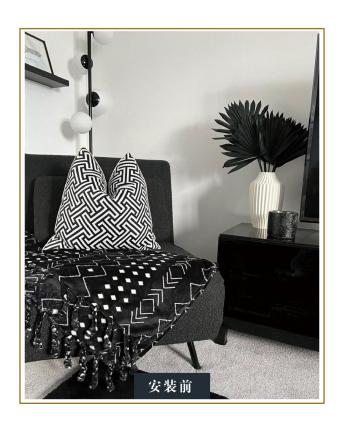

|
| Length                  | 2400/3000 mm                                               |
| WIDTH                   | 400/600 mm                                                 |
| THICKNESS               | 22 mm                                                      |
| Eco-frendly (MDF board) | CARB P2                                                    |
| NRC                     | Sound absorption coefficient NRC=0.8                       |
| Clean                   | Clean with a vacuum cleaner or a dry cloth, not with water |
| Installation            | Screws or mounting glue                                    |

# **ADVANTAGE**







# **COLOR BOARD**

### NATURAL VEENER





# Installation



















# COMPARE





MORE NICE AFTER INSTALLED ACUSTIC PANEL, AND MORE CLIENT





# 效果展示











# 0

# LIUQIN,LINYI,SHANDONG,CHINA



+86 13305497392



NADIM@YYJDECOR.COM



www.yyjdecor.com