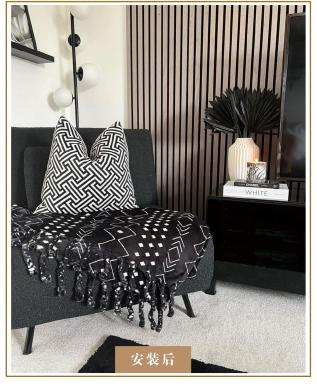

| Length                  | 2400/3000 mm                                               |
| WIDTH                   | 400/600 mm                                                 |
| THICKNESS               | 22 mm                                                      |
| Eco-frendly (MDF board) | CARB P2                                                    |
| NRC                     | Sound absorption coefficient NRC=0.8                       |
| Clean                   | Clean with a vacuum cleaner or a dry cloth, not with water |
| Installation            | Screws or mounting glue                                    |

# **ADVANTAGE**







# **COLOR BOARD**

### NATURAL VEENER





# Installation



















# COMPARE





MORE NICE AFTER INSTALLED ACUSTIC PANEL, AND MORE CLIENT





# 效果展示











# 0

# LIUQIN,LINYI,SHANDONG,CHINA



+86 13305497392



NADIM@YYJDECOR.COM



www.yyjdecor.com