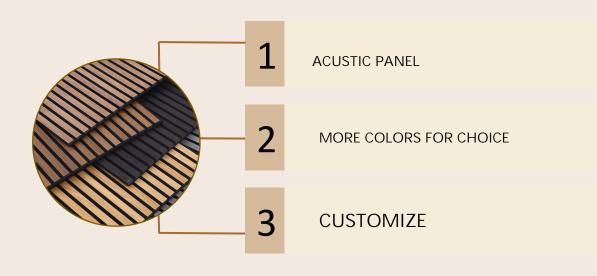

| MDF board & PET fiber                                      |
| Finish                  | Paper or wood veneer                                       |
| Length                  | 2400/3000 mm                                               |
| WIDTH                   | 400/600 mm                                                 |
| THICKNESS               | 22 mm                                                      |
| Eco-frendly (MDF board) | CARB P2                                                    |
| NRC                     | Sound absorption coefficient NRC=0.8                       |
| Clean                   | Clean with a vacuum cleaner or a dry cloth, not with water |
| Installation            | Screws or mounting glue                                    |

# **ADVANTAGE**







# **COLOR BOARD**

### NATURAL VEENER





# Installation



















# COMPARE





MORE NICE AFTER INSTALLED ACUSTIC PANEL, AND MORE CLIENT





# 效果展示











# 0

# LIUQIN,LINYI,SHANDONG,CHINA



+86 13305497392



NADIM@YYJDECOR.COM



www.yyjdecor.com