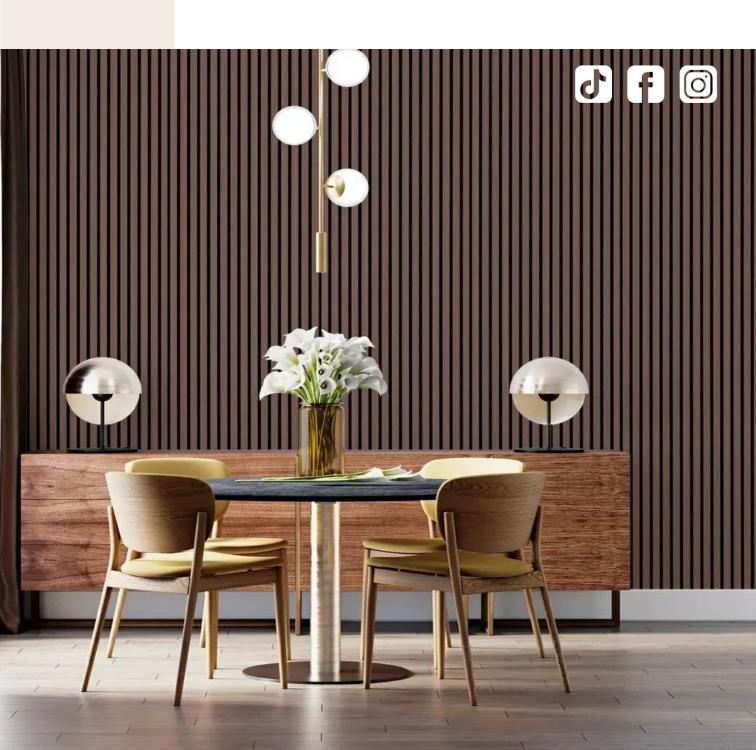

SHANDONG YIYIJIA

# ACOUSTIC PANEL





# **Product Series**









**SANDING** 



**ACCESSORY** 







### MATERIAL

PET FIBER

MDF BOARD

PAPER OR WOOD VEER

D E N S I T Y :800KG/m³

木 皮 1mm 密度纤维板 12mm 12mm 12mm 聚酯纤维吸音板

SIZE: 2400\*600\*22mm 3000\*600\*22mm 600\*600\*22mm

CIZ: 2400~3000mm\*600/400mm\*22mm

H: 25-15, 27-13, 27-10mm

| 规格                      |                                                            |
|-------------------------|------------------------------------------------------------|
| Material                | MDF board & PET fiber                                      |
| Finish                  | Paper or wood veneer                                       |
| Length                  | 2400/3000 mm                                               |
| WIDTH                   | 400/600 mm