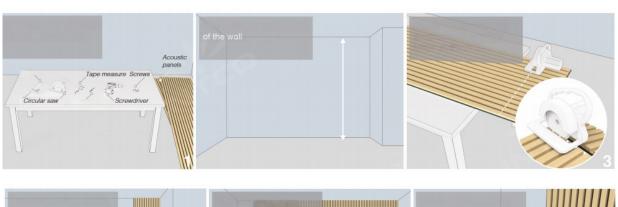

|
| Finish                  | Paper or wood veneer                                       |
| Length                  | 2400/3000 mm                                               |
| WIDTH                   | 400/600 mm                                                 |
| THICKNESS               | 22 mm                                                      |
| Eco-frendly (MDF board) | CARB P2                                                    |
| NRC                     | Sound absorption coefficient NRC=0.8                       |
| Clean                   | Clean with a vacuum cleaner or a dry cloth, not with water |
| Installation            | Screws or mounting glue                                    |

# **ADVANTAGE**







# **COLOR BOARD**

### NATURAL VEENER





# Installation



















# COMPARE





MORE NICE AFTER INSTALLED ACUSTIC PANEL, AND MORE CLIENT





# 效果展示











# 0

# LIUQIN,LINYI,SHANDONG,CHINA



+86 13305497392



NADIM@YYJDECOR.COM



www.yyjdecor.com