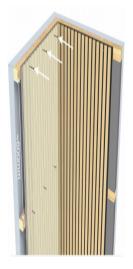

ish                  | Paper or wood veneer                                       |
| Length                  | 2400/3000 mm                                               |
| WIDTH                   | 400/600 mm                                                 |
| THICKNESS               | 22 mm                                                      |
| Eco-frendly (MDF board) | CARB P2                                                    |
| NRC                     | Sound absorption coefficient NRC=0.8                       |
| Clean                   | Clean with a vacuum cleaner or a dry cloth, not with water |
| Installation            | Screws or mounting glue                                    |

# **ADVANTAGE**







# **COLOR BOARD**

### NATURAL VEENER





# Installation



















# COMPARE





MORE NICE AFTER INSTALLED ACUSTIC PANEL, AND MORE CLIENT





# 效果展示











# 0

# LIUQIN,LINYI,SHANDONG,CHINA



+86 13305497392



NADIM@YYJDECOR.COM



www.yyjdecor.com