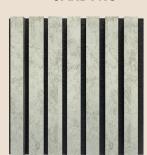

### MATERIAL

PET FIBER

MDF BOARD

PAPER OR WOOD VEER

D E N S I T Y :800KG/m³

木 皮 1mm 密度纤维板 12mm 12mm 12mm 聚酯纤维吸音板

SIZE: 2400\*600\*22mm 3000\*600\*22mm 600\*600\*22mm

CIZ: 2400~3000mm\*600/400mm\*22mm

H: 25-15, 27-13, 27-10mm

| 规格                      |                                                            |
|-------------------------|------------------------------------------------------------|
| Material                | MDF board & PET fiber                                      |
| Finish                  | Paper or wood veneer                                       |
| Length                  | 2400/3000 mm                                               |
| WIDTH                   | 400/600 mm                                                 |
| THICKNESS               | 22 mm                                                      |
| Eco-frendly (MDF board) | CARB P2                                                    |
| NRC                     | Sound absorption coefficient NRC=0.8                       |
| Clean                   | Clean with a vacuum cleaner or a dry cloth, not with water |
| Installation            | Screws or mounting glue                                    |