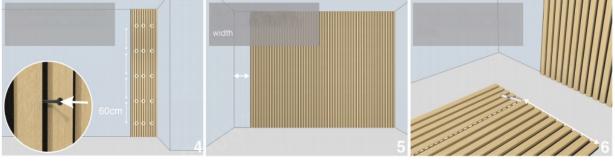

|
| Finish                  | Paper or wood veneer                                       |
| Length                  | 2400/3000 mm                                               |
| WIDTH                   | 400/600 mm                                                 |
| THICKNESS               | 22 mm                                                      |
| Eco-frendly (MDF board) | CARB P2                                                    |
| NRC                     | Sound absorption coefficient NRC=0.8                       |
| Clean                   | Clean with a vacuum cleaner or a dry cloth, not with water |
| Installation            | Screws or mounting glue                                    |

# **ADVANTAGE**







# **COLOR BOARD**

### NATURAL VEENER





# Installation



















# COMPARE





MORE NICE AFTER INSTALLED ACUSTIC PANEL, AND MORE CLIENT





# 效果展示











# 0

# LIUQIN,LINYI,SHANDONG,CHINA



+86 13305497392



NADIM@YYJDECOR.COM



www.yyjdecor.com