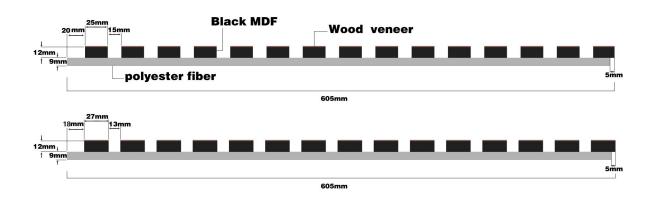

### MATERIAL

PET FIBER

MDF BOARD

PAPER OR WOOD VEER

D E N S I T Y :800KG/m³

木 皮 1mm 密度纤维板 12mm 12mm 12mm 聚酯纤维吸音板

SIZE: 2400\*600\*22mm 3000\*600\*22mm 600\*600\*22mm

CIZ: 2400~3000mm\*600/400mm\*22mm

H: 25-15, 27-13, 27-10mm

| 规格                      |                                                            |
|-------------------------|------------------------------------------------------------|
| Material                | MDF board & PET fiber                                      |
| Finish                  | Paper or wood veneer                                       |
| Length                  | 2400/3000 mm                                               |
| WIDTH                   | 400/600 mm                                                 |
| THICKNESS               | 22 mm                                                      |
| Eco-frendly (MDF board) | CARB P2                                                    |
| NRC                     | Sound absorption coefficient NRC=0.8                       |
| Clean                   | Clean with a vacuum cleaner or a dry cloth, not with water |
| Installation            | Screws or mounting glue                                    |