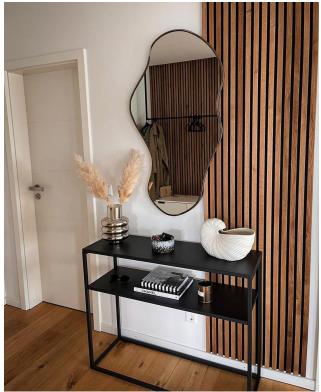

| 2400/3000 mm                                               |
| WIDTH                   | 400/600 mm                                                 |
| THICKNESS               | 22 mm                                                      |
| Eco-frendly (MDF board) | CARB P2                                                    |
| NRC                     | Sound absorption coefficient NRC=0.8                       |
| Clean                   | Clean with a vacuum cleaner or a dry cloth, not with water |
| Installation            | Screws or mounting glue                                    |

# **ADVANTAGE**







# **COLOR BOARD**

### NATURAL VEENER





# Installation



















# COMPARE





MORE NICE AFTER INSTALLED ACUSTIC PANEL, AND MORE CLIENT





# 效果展示











# 0

# LIUQIN,LINYI,SHANDONG,CHINA



+86 13305497392



NADIM@YYJDECOR.COM



www.yyjdecor.com