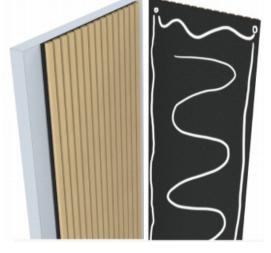

inish                  | Paper or wood veneer                                       |
| Length                  | 2400/3000 mm                                               |
| WIDTH                   | 400/600 mm                                                 |
| THICKNESS               | 22 mm                                                      |
| Eco-frendly (MDF board) | CARB P2                                                    |
| NRC                     | Sound absorption coefficient NRC=0.8                       |
| Clean                   | Clean with a vacuum cleaner or a dry cloth, not with water |
| Installation            | Screws or mounting glue                                    |

# **ADVANTAGE**







# **COLOR BOARD**

### NATURAL VEENER





# Installation



















# COMPARE





MORE NICE AFTER INSTALLED ACUSTIC PANEL, AND MORE CLIENT





# 效果展示











# 0

# LIUQIN,LINYI,SHANDONG,CHINA



+86 13305497392



NADIM@YYJDECOR.COM



www.yyjdecor.com