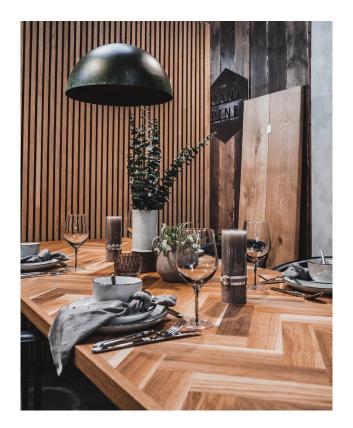

| 2400/3000 mm                                               |
| WIDTH                   | 400/600 mm                                                 |
| THICKNESS               | 22 mm                                                      |
| Eco-frendly (MDF board) | CARB P2                                                    |
| NRC                     | Sound absorption coefficient NRC=0.8                       |
| Clean                   | Clean with a vacuum cleaner or a dry cloth, not with water |
| Installation            | Screws or mounting glue                                    |

# **ADVANTAGE**







# **COLOR BOARD**

### NATURAL VEENER





# Installation



















# COMPARE





MORE NICE AFTER INSTALLED ACUSTIC PANEL, AND MORE CLIENT





# 效果展示











# 0

# LIUQIN,LINYI,SHANDONG,CHINA



+86 13305497392



NADIM@YYJDECOR.COM



www.yyjdecor.com