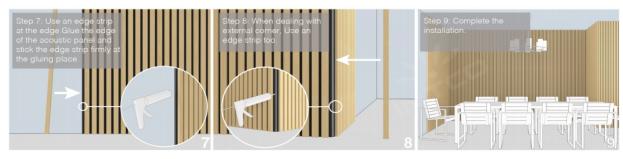

| Finish                  | Paper or wood veneer                                       |
| Length                  | 2400/3000 mm                                               |
| WIDTH                   | 400/600 mm                                                 |
| THICKNESS               | 22 mm                                                      |
| Eco-frendly (MDF board) | CARB P2                                                    |
| NRC                     | Sound absorption coefficient NRC=0.8                       |
| Clean                   | Clean with a vacuum cleaner or a dry cloth, not with water |
| Installation            | Screws or mounting glue                                    |

# **ADVANTAGE**







# **COLOR BOARD**

### NATURAL VEENER





# Installation



















# COMPARE





MORE NICE AFTER INSTALLED ACUSTIC PANEL, AND MORE CLIENT





# 效果展示











# 0

# LIUQIN,LINYI,SHANDONG,CHINA



+86 13305497392



NADIM@YYJDECOR.COM



www.yyjdecor.com