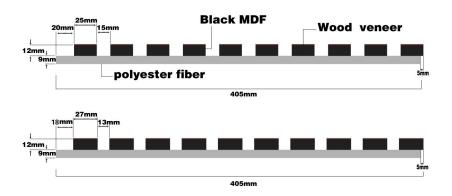

### MATERIAL

PET FIBER

MDF BOARD

PAPER OR WOOD VEER

D E N S I T Y :800KG/m³

木 皮 1mm 密度纤维板 12mm 12mm 12mm 聚酯纤维吸音板

SIZE: 2400\*600\*22mm 3000\*600\*22mm 600\*600\*22mm

CIZ: 2400~3000mm\*600/400mm\*22mm

H: 25-15, 27-13, 27-10mm

| 规格                      |                                                            |
|-------------------------|------------------------------------------------------------|
| Material                | MDF board & PET fiber                                      |
| Finish                  | Paper or wood veneer                                       |
| Length                  | 2400/3000 mm                                               |
| WIDTH                   | 400/600 mm                                                 |
| THICKNESS               | 22 mm                                                      |
| Eco-frendly (MDF board) | CARB P2                                                    |
| NRC                     | Sound absorption coefficient NRC=0.8                       |
| Clean                   | Clean with a vacuum cleaner or a dry cloth, not with water |
| Installation            | Screws or mounting glue                                    |