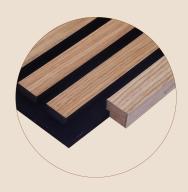

### MATERIAL

PET FIBER

MDF BOARD

PAPER OR WOOD VEER

D E N S I T Y :800KG/m³

木 皮 1mm 密度纤维板 12mm 12mm 12mm 聚酯纤维吸音板

SIZE: 2400\*600\*22mm 3000\*600\*22mm 600\*600\*22mm

CIZ: 2400~3000mm\*600/400mm\*22mm

### NATURAL VEENER