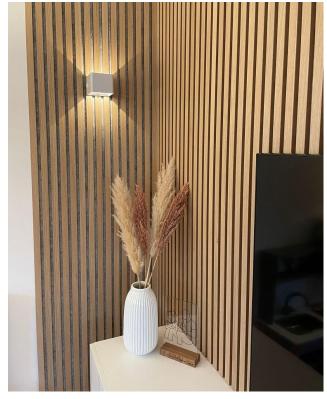

| 2400/3000 mm                                               |
| WIDTH                   | 400/600 mm                                                 |
| THICKNESS               | 22 mm                                                      |
| Eco-frendly (MDF board) | CARB P2                                                    |
| NRC                     | Sound absorption coefficient NRC=0.8                       |
| Clean                   | Clean with a vacuum cleaner or a dry cloth, not with water |
| Installation            | Screws or mounting glue                                    |

# **ADVANTAGE**







# **COLOR BOARD**

### NATURAL VEENER





# Installation



















# COMPARE





MORE NICE AFTER INSTALLED ACUSTIC PANEL, AND MORE CLIENT





# 效果展示











# 0

# LIUQIN,LINYI,SHANDONG,CHINA



+86 13305497392



NADIM@YYJDECOR.COM



www.yyjdecor.com