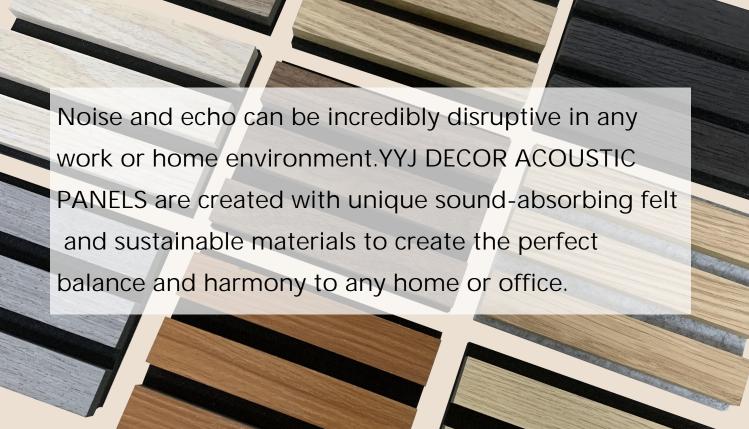

SHANDONG YIYIJIA

# ACOUSTIC PANEL





# **Product Series**









**SANDING** 



**ACCESSORY** 







### MATERIAL

PET FIBER

MDF BOARD

PAPER OR WOOD VEER

D E N S I T Y :800KG/m³

木 皮 1mm 密度纤维板 12mm 12mm 12mm 聚酯纤维吸音板

SIZE: 2400\*600\*22mm 3000\*600\*22mm 600\*600\*22mm

CIZ: 2400~3000mm\*600/400mm\*22mm

H: 25-15, 27-13, 27-10mm

| 规格                      |                                                            |
|-------------------------|------------------------------------------------------------|
| Material                | MDF board & PET fiber                                      |
| Finish                  | Paper or wood veneer                                       |
| Length                  | 2400/3000 mm                                               |
| WIDTH                   | 400/600 mm