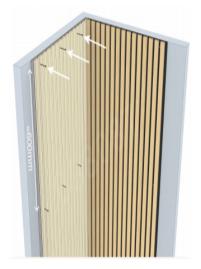

Finish                  | Paper or wood veneer                                       |
| Length                  | 2400/3000 mm                                               |
| WIDTH                   | 400/600 mm                                                 |
| THICKNESS               | 22 mm                                                      |
| Eco-frendly (MDF board) | CARB P2                                                    |
| NRC                     | Sound absorption coefficient NRC=0.8                       |
| Clean                   | Clean with a vacuum cleaner or a dry cloth, not with water |
| Installation            | Screws or mounting glue                                    |

# **ADVANTAGE**







# **COLOR BOARD**

### NATURAL VEENER





# Installation



















# COMPARE





MORE NICE AFTER INSTALLED ACUSTIC PANEL, AND MORE CLIENT





# 效果展示











# 0

# LIUQIN,LINYI,SHANDONG,CHINA



+86 13305497392



NADIM@YYJDECOR.COM



www.yyjdecor.com