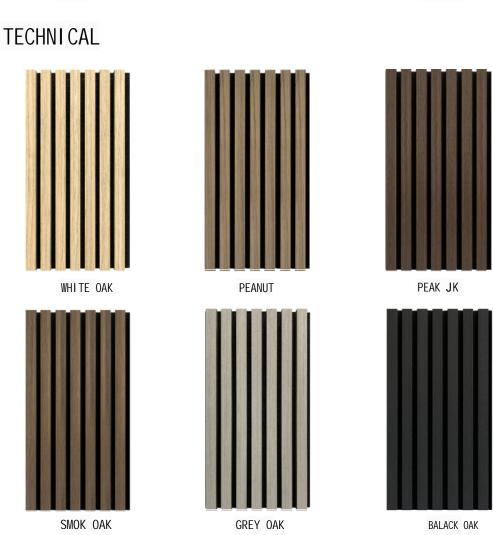

|
| Finish                  | Paper or wood veneer                                       |
| Length                  | 2400/3000 mm                                               |
| WIDTH                   | 400/600 mm                                                 |
| THICKNESS               | 22 mm                                                      |
| Eco-frendly (MDF board) | CARB P2                                                    |
| NRC                     | Sound absorption coefficient NRC=0.8                       |
| Clean                   | Clean with a vacuum cleaner or a dry cloth, not with water |
| Installation            | Screws or mounting glue                                    |

# **ADVANTAGE**







# **COLOR BOARD**

### NATURAL VEENER





# Installation



















# COMPARE





MORE NICE AFTER INSTALLED ACUSTIC PANEL, AND MORE CLIENT





# 效果展示











# 0

# LIUQIN,LINYI,SHANDONG,CHINA



+86 13305497392



NADIM@YYJDECOR.COM



www.yyjdecor.com